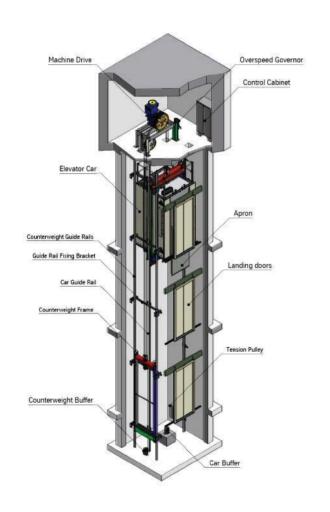

## **Elevator Technologies: Geared, MRL Gearless, Hydraulic**

### Components - Imported Geared\Gearless