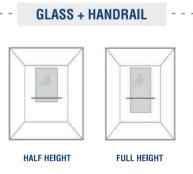

earless with permanent magnets Static load 2,000kg Traction sheave 160mm Load up to 480kg., 2:1,0.63



#### MGI27S/M/ML/L

Synchronous gearless with permanent magnets Static load 1,600kg Traction sheave 320mm Load up to 1,224kg., 2:1,2.5M/SEC



#### MGI37S/M/ML/L

Synchronous gearless with permanent magnets Static load 3,500kg Traction sheave 320mm Load up to S-1600/M-2000/ML-2500/L-3000



#### MDT96

Static Load 2050 kg Capacity: 1.020 kg 2:1 Pulley: 400 mm Gearless weight: 330 kg Load up to: 1020kg



#### MDG 45 / 45-FG

Static Load 2000 kg Load 450 kg Speedup to 1 m/s Sheave 100 mm Weight 95 ka



## Components - Drawing & Sub-Assembly







## Components - Imported Hydraulic

**Power Unit** 











**Car Frames** 



## **Interior Design Options - Standard Cabins**













DL 87

**DL 42E** 



## **Interior Design Options - Capsule Glass Cabins**















## **Exterior Design Options - Lifts Structure (If No Wall Support)**





### Mr. Mukesh Kanodra - Mentor

50 Yrs. Experience.
Pioneer of Internal Man & Material
Construction Lifts in Mumbai MMR

### Mr. Nirav Desai - Director

40 Yrs. Experience in building multiple elevator Brands in Mumbai MMR.

### Mr. Omckar Desae- Director

13 years experience in Business Development, Marketing & Client servicing.

### Mr. Neeraj Jha- Technical Head

25 yrs. Experience as GM Technical.



# **About Us**

- 50+ years Elevators Industry Experience
- 500+ valuable clients served including Architects,
   Real Estate Developers & Home Owners.
- 5000+ Lifts Installed Across 7+ cities
- Contributed to projects Wort