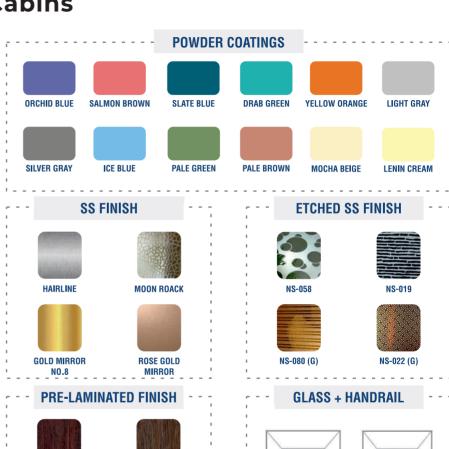

us gearless with permanent magnets Static load 2,000kg Traction sheave 160mm Load up to 480kg., 2:1,0.63



#### MGI27S/M/ML/L

Synchronous gearless with permanent magnets Static load 1,600kg Traction sheave 320mm Load up to 1,224kg., 2:1,2.5M/SEC



#### MGI37S/M/ML/L

Synchronous gearless with permanent magnets Static load 3,500kg Traction sheave 320mm Load up to S-1600/M-2000/ML-2500/L-3000



#### MDT96

Static Load 2050 kg Capacity: 1.020 kg 2:1 Pulley: 400 mm Gearless weight: 330 kg Load up to: 1020kg



#### MDG 45 / 45-FG

Static Load 2000 kg Load 450 kg Speedup to 1 m/s Sheave 100 mm Weight 95 ka



## Components - Drawing & Sub-Assembly







## Components - Imported Hydraulic

**Power Unit** 











**Car Frames** 



## **Interior Design Options - Standard Cabins**













DL 87

**DL 42E** 



## **Interior Design Options - Capsule Glass Cabins**















## **Exterior Design Options - Lifts Structure (If No Wall Support)**





### Mr. Mukesh Kanodra - Mentor

50 Yrs. Experience.
Pioneer of Internal Man & Material
Construction Lifts in Mumbai MMR

### Mr. Nirav Desai - Director

40 Yrs. Experience in building multiple elevator Brands in Mumbai MMR.

### Mr. Omckar Desae- Director

13 years experience in Business Development, Marketing & Client servicing.

### Mr. Neeraj Jha- Technical Head

25 yrs. Experience as GM Technical.



# **About Us**

- 50+ years Elevators Industry Experience
- 500+ valuable clients served including Architects,
   Real Estate Developers & Home Owners.
- 5000+ Lifts Installed Across 7+ cities
- Contributed to projects