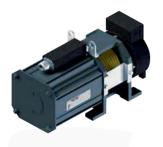

#### MGI17

Synchronous gearless with permanent magnets Static load 2,000kg Traction sheave 160mm Load up to 480kg., 2:1,0.63

#### MGI27S/M/ML/L

Synchronous gearless with permanent magnets Static load 1,600kg Traction sheave 320mm Load up to 1,224kg., 2:1,2.5M/SEC

#### MGI37S/M/ML/L

Synchronous gearless with permanent magnets Static load 3,500kg Traction sheave 320mm Load up to S-1600/M-2000/ML-2500/L-3000

#### MDT96

Static Load 2050 kg Capacity: 1.020 kg 2:1 Pulley: 400 mm Gearless weight: 330 kg Load up to: 1020kg

#### MDG 45 / 45-FG

Static Load 2000 kg Load 450 kg Speedup to 1 m/s Sheave 100 mm Weight 95 ka