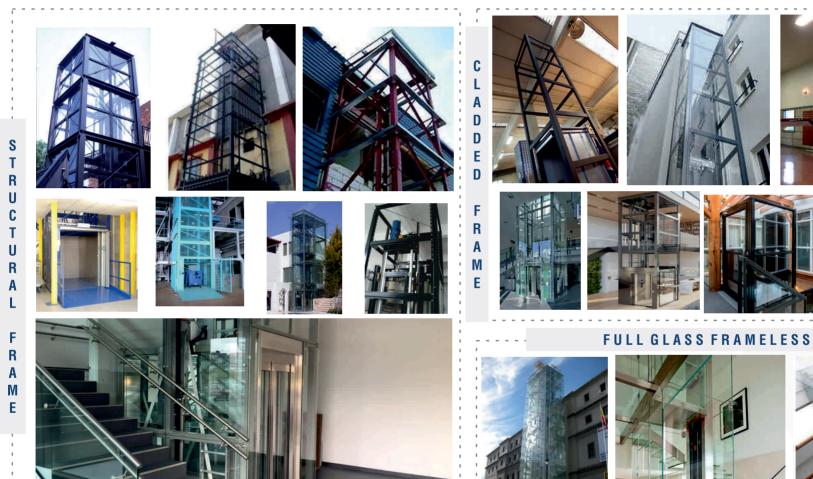

ets Static load 1,600kg Traction sheave 320mm Load up to 1,224kg., 2:1,2.5M/SEC



#### MGI37S/M/ML/L

Synchronous gearless with permanent magnets Static load 3,500kg Traction sheave 320mm Load up to S-1600/M-2000/ML-2500/L-3000



#### MDT96

Static Load 2050 kg Capacity: 1.020 kg 2:1 Pulley: 400 mm Gearless weight: 330 kg Load up to: 1020kg



#### MDG 45 / 45-FG

Static Load 2000 kg Load 450 kg Speedup to 1 m/s Sheave 100 mm Weight 95 ka



## Components - Drawing & Sub-Assembly







## Components - Imported Hydraulic

**Power Unit** 











**Car Frames** 



## **Interior Design Options - Standard Cabins**













DL 87

**DL 42E** 



## **Interior Design Options - Capsule Glass Cabins**















## **Exterior Design Options - Lifts Structure (If No Wall Support)**





### Mr. Mukesh Kanodra - Mentor

50 Yrs. Experience.
Pioneer of Internal Man & Material
Construction Lifts in Mumbai MMR

### Mr. Nirav Desai - Director

40 Yrs. Experience in building multiple elevator Brands in Mumbai MMR.

### Mr. Omckar Desae- Director

13 years experience in Business Development, Marketing & Client servicing.

### Mr. Neeraj Jha- Technical Head

25 yrs. Experience as GM Technical.



# **About Us**

- 50+ years Elevators Industry Experience
- 500+ valuable clients served including Architects,
   Real Estate Developers & Home Owners.
- 5000+ Lifts Installed Across 7+ cities
- Contributed to projects Worth Over 1,00,000 + Cr
- Our Clients include Reliance, Godrej Properties,
   Marathon, Lodha Builders, Dmart, Nykaa & more
- Our Clients include Architect like RED, K