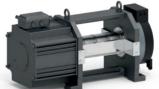

#### MDT96

Static Load 2050 kg Capacity: 1.020 kg 2:1 Pulley: 400 mm Gearless weight: 330 kg Load up to: 1020kg

#### MDG 45 / 45-FG

Static Load 2000 kg Load 450 kg Speedup to 1 m/s Sheave 100 mm Weight 95 ka