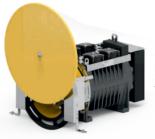

#### MGI17

Synchronous gearless with permanent magnets Static load 2,000kg Traction sheave 160mm Load up to 480kg., 2:1,0.63

#### MGI27S/M/ML/L

Synchronous gearless with permanent magnets Static load 1,600kg Traction sheave 320mm Load up to 1,224kg., 2:1,2.5M/SEC

#### MGI37S/M/ML/L

Synchronous gearless with permanent magnets Static load 3,500kg Traction sheave 320mm Load up to S-1600/M-2000/ML-2500/L-3000