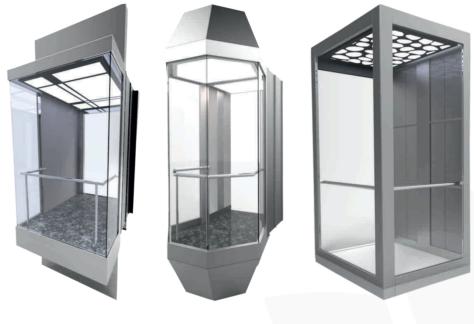

## **Interior Design Options - Standard Cabins**

DL 87

**DL 42E** 

## **Interior Design Options - Capsule Glass Cabins**

## **Exterior Design Options - Lifts Structure (If No Wall Support)**