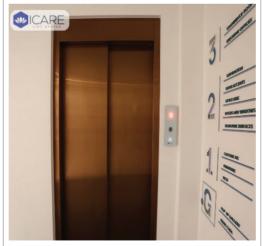

# **Customized Passenger Lifts**

- Flexible Design Solutions
- Suitable for Compact Spaces
- Economical Designs

- Cost Effective Solutions
- Space Optimization
- Customized & Flexible Design