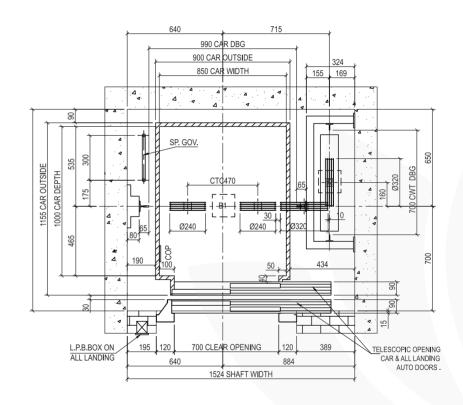

UPERIOR ITALIAN TECHNOLOGY**

GEARED MACHINES FROM **Montanari** 

#### **READY STOCK**

SAME DAY GUARANTEED DESPATCH



#### MGI17

Synchronous gearless with permanent magnets Static load 2,000kg Traction sheave 160mm Load up to 480kg., 2:1,0.63



#### MGI27S/M/ML/L

Synchronous gearless with permanent magnets Static load 1,600kg Traction sheave 320mm Load up to 1,224kg., 2:1,2.5M/SEC



#### MGI37S/M/ML/L

Synchronous gearless with permanent magnets Static load 3,500kg Traction sheave 320mm Load up to S-1600/M-2000/ML-2500/L-3000



#### MDT96

Static Load 2050 kg Capacity: 1.020 kg 2:1 Pulley: 400 mm Gearless weight: 330 kg Load up to: 1020kg



#### MDG 45 / 45-FG

Static Load 2000 kg Load 450 kg Speedup to 1 m/s Sheave 100 mm Weight 95 ka



## Components - Drawing & Sub-Assembly







## Components - Imported Hydraulic

**Power Unit** 











**Car Frames** 



## **Interior Design Options - Standard Cabins**













DL 87

**DL 42E** 



## **Interior Design Options - Capsule Glass Cabins**















## **Exterior Design Options - Lifts Structure (If No Wall Support)**





### Mr. Mukesh Kanodra - Mentor

50 Yrs. Experience.
Pioneer of Internal Man & Material
Construction Lifts in Mumbai MMR

### Mr. Nirav Desai - Director

40 Yrs. Experience in building multiple elevator Brands in Mumbai MMR.

### Mr. Omckar Desae- Director

13 years experience in Business Development, Marketing & Client servicing.

### Mr. Neeraj Jha- Technical Head

25 yrs. Experience as GM Technical.



# **About Us**

- 50+ years Elevators Industry Experience
- 500+ valuable cli