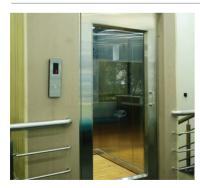

# Machine Room Less & Pit Less Lifts

- Increased Space Savings
- Flexible Design
- Can be Installed in Compact Spaces

- Emergency Rescue Operations
- CFO & PWD Approved
- 2 Hr fire rating

# Some of Our Works