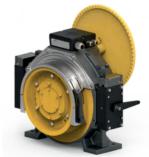

#### MGI17

Synchronous gearless with permanent magnets Static load 2,000kg Traction sheave 160mm Load up to 480kg., 2:1,0.63

#### MGI27S/M/ML/L

Synchronous gearless with permanent magnets Static load 1,600kg Traction sheave 320mm Load up to 1,224kg., 2:1,2.5M/SEC

#### MGI37S/M/ML/L

Synchronous gearless with permanent magnets Static load 3,500kg Traction sheave 320mm Load up to S-1600/M-2000/ML-2500/L-3000