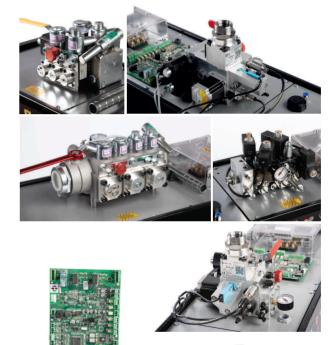

## Components - Drawing & Sub-Assembly

## Components - Imported Hydraulic

**Power Unit** 

**Car Frames** 