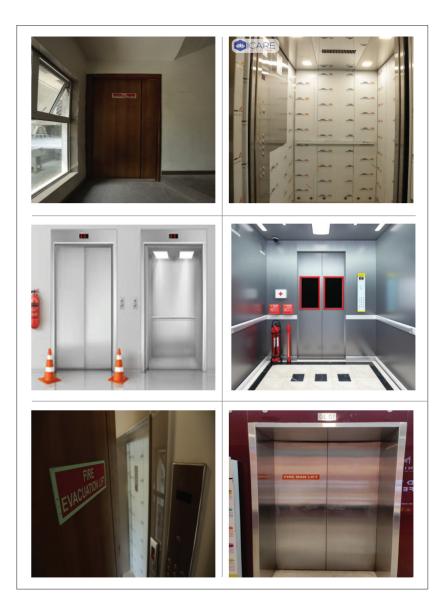

# Machine Room Less & Pit Less Lifts

- Increased Space Savings
- Flexible Design
- Can be Installed in Compact Spaces

- Emergency Rescue Operations
- CFO & PWD Approved
- 2 Hr fire rating

### **Elevator Modernization & Repairs**

- Reduced breakdown & maintenance Cost
- **Upgraded Safety Features**
- **Economical & Professional Services**