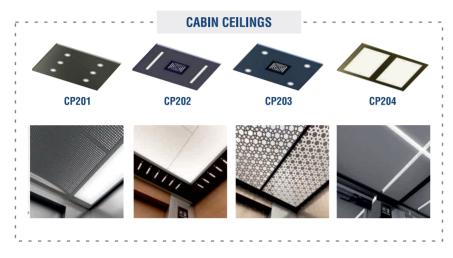

p to 480kg., 2:1,0.63



#### MGI27S/M/ML/L

Synchronous gearless with permanent magnets Static load 1,600kg Traction sheave 320mm Load up to 1,224kg., 2:1,2.5M/SEC



#### MGI37S/M/ML/L

Synchronous gearless with permanent magnets Static load 3,500kg Traction sheave 320mm Load up to S-1600/M-2000/ML-2500/L-3000



#### MDT96

Static Load 2050 kg Capacity: 1.020 kg 2:1 Pulley: 400 mm Gearless weight: 330 kg Load up to: 1020kg



#### MDG 45 / 45-FG

Static Load 2000 kg Load 450 kg Speedup to 1 m/s Sheave 100 mm Weight 95 ka



## Components - Drawing & Sub-Assembly







## Components - Imported Hydraulic

**Power Unit** 











**Car Frames** 



## **Interior Design Options - Standard Cabins**













DL 87

**DL 42E** 



## **Interior Design Options - Capsule Glass Cabins**















## **Exterior Design Options - Lifts Structure (If No Wall Support)**





### Mr. Mukesh Kanodra - Mentor

50 Yrs. Experience.
Pioneer of Internal Man & Material
Construction Lifts in Mumbai MMR

### Mr. Nirav Desai - Director

40 Yrs. Experience in building multiple elevator Brands in Mumbai MMR.

### Mr. Omckar Desae- Director

13 years experience in Business Development, Marketing & Client servicing.

### Mr. Neeraj Jha- Technical Head

25 yrs. Experience as GM Technical.



# **About Us**

- 50+ years Elevators Industry Experience
- 500+ valuable clients served including Architects,
   Real Estate Developers & Home Owners.
- 5000+ Lifts Installed Across 7+ cities
- Contributed to projects Worth Over 1,00,000 + Cr
- Our Clients include Reliance, Godrej Properties,
   Mara